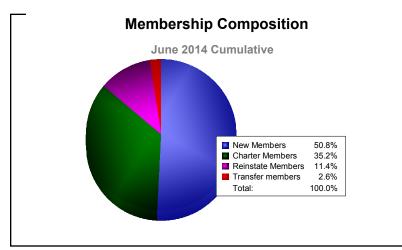

District 321C1 As of June 2014 Cumulative

| Year      | New<br>Clubs | Dropped<br>Clubs | Gain/<br>Loss<br>Clubs | New<br>Members | Charter<br>Members | Reinstate<br>Members | Transfer<br>Members | Total<br>Member<br>Added | Total<br>Members<br>Dropped | Gain/<br>Loss<br>Members |
|-----------|--------------|------------------|------------------------|----------------|--------------------|----------------------|---------------------|--------------------------|-----------------------------|--------------------------|
| 2009-2010 | 4            | -4               | 0                      | 376            | 87                 | 71                   | 20                  | 554                      | -533                        | 21                       |
| 2010-2011 | 7            | -2               | 5                      | 750            | 147                | 165                  | 22                  | 1084                     | -650                        | 434                      |
| 2011-2012 | 10           | -2               | 8                      | 523            | 268                | 46                   | 5                   | 842                      | -550                        | 292                      |
| 2012-2013 | 6            | -1               | 5                      | 469            | 152                | 70                   | 7                   | 698                      | -592                        | 106                      |
| 2013-2014 | 9            | -14              | -5                     | 391            | 271                | 88                   | 20                  | 770                      | -1188                       | -418                     |
| Average   | 7            | -5               | 3                      | 502            | 185                | 88                   | 15                  | 790                      | -703                        | 87                       |