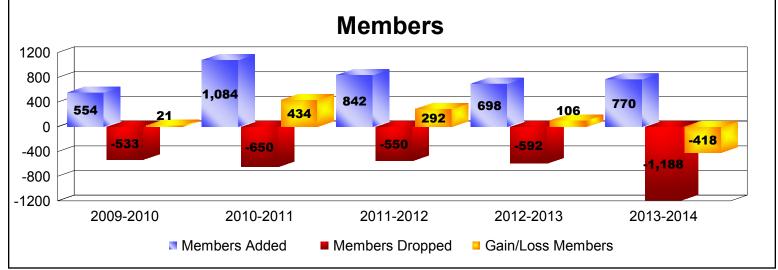

District 321C1 As of June 2014 Cumulative

| Year      | New<br>Clubs | Dropped<br>Clubs | Gain/<br>Loss<br>Clubs | New<br>Members | Charter<br>Members | Reinstate<br>Members | Transfer<br>Members | Total<br>Member<br>Added | Total<br>Members<br>Dropped | Gain/<br>Loss<br>Members |
|-----------|--------------|------------------|------------------------|----------------|--------------------|----------------------|---------------------|--------------------------|-----------------------------|--------------------------|
| 2009-2010 | 4            | -4               | 0                      | 376            | 87                 | 71                   | 20                  | 554                      | -533                        | 21                       |
| 2010-2011 | 7            | -2               | 5                      | 750            | 147                | 165                  | 22                  | 1084                     | -650                        | 434                      |
| 2011-2012 | 10           | -2               | 8                      | 523            | 268                | 46                   | 5                   | 842                      | -550                        | 292                      |
| 2012-2013 | 6            | -1               | 5                      | 469            | 152                | 70                   | 7                   | 698                      | -592                        | 106                      |
| 2013-2014 | 9            | -14              | -5                     | 391            | 271                | 88                   | 20                  | 770                      | -1188                       | -418                     |
| Average   | 7            | -5               | 3                      | 502            | 185                | 88                   | 15                  | 790                      | -703                        | 87                       |