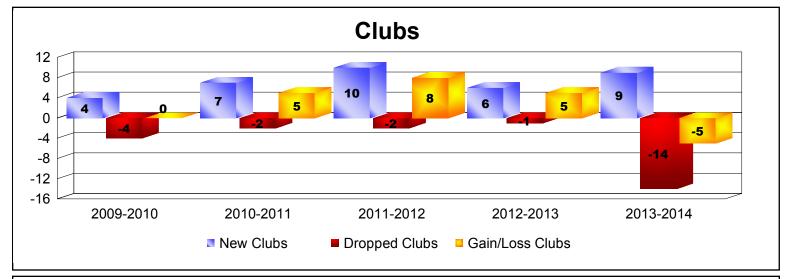

District 321C1 As of June 2014 Cumulative

| Year      | New<br>Clubs | Dropped<br>Clubs | Gain/<br>Loss<br>Clubs | New<br>Members | Charter<br>Members | Reinstate<br>Members | Transfer<br>Members | Total<br>Member<br>Added | Total<br>Members<br>Dropped | Gain/<br>Loss<br>Members |
|-----------|--------------|------------------|------------------------|----------------|--------------------|----------------------|---------------------|--------------------------|-----------------------------|--------------------------|
| 2009-2010 | 4            | -4               | 0                      | 376            | 87                 | 71                   | 20                  | 554                      | -533                        | 21                       |
| 2010-2011 | 7            | -2               | 5                      | 750            | 147                | 165                  | 22                  | 1084                     | -650                        | 434                      |
| 2011-2012 | 10           | -2               | 8                      | 523            | 268                | 46                   | 5                   | 842                      | -550                        | 292                      |
| 2012-2013 | 6            | -1               | 5                      | 469            | 152                | 70                   | 7                   | 698                      | -592                        | 106                      |
| 2013-2014 | 9            | -14              | -5                     | 391            | 271                | 88                   | 20                  | 770                      | -1188                       | -418                     |
| Average   | 7            | -5               | 3                      | 502            | 185                | 88                   | 15                  | 790                      | -703                        | 87                       |